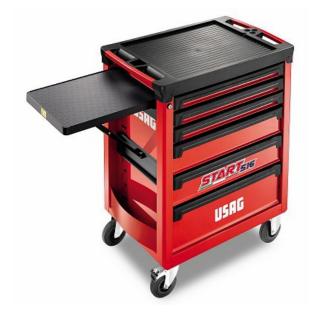

## **FOLDABLE SHELF**

## 516 AC6

- Lateral accessory for START 516 and RACING 519 roller cabinets
- Suitable also with workshop system START 516
- Plastic cover on the shelf against oil and chemicals
- RAL 9005 painted steel

## Family details

| Code      | LxPxH mm   | Weight kg |   |
|-----------|------------|-----------|---|
| U05160306 | 380x500x20 | 5,5       | 1 |

Stanley Black & Decker Italia S.r.l.

Sede legale: Via Energy Park 6 - 20871 Vimercate (MB) Sede operativa: Via Volta 3 - 21020 Monvalle (VA) Italia